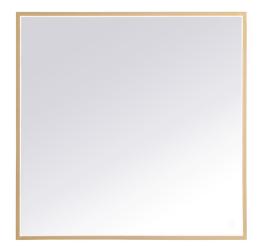

## **PRODUCT SPECIFICATION SHEET**

## **Pier COLLECTION**

Pier 30in x 30in Hardwired LED mirror and color changing temperature 3000K/4200K/6400K



Item No: MRE63030BK (Black)



Dimensionslength30width1.7height30product weight22

## Specifications

| specifications                 |                         |
|--------------------------------|-------------------------|
| Finish                         | 2 Finishes              |
| mount type                     | wall mounted            |
| shape                          | square                  |
| orientation                    | horizontal and vertical |
| framed                         | yes                     |
| frame material details         | aluminum                |
| power source                   | hardwired               |
| lighted                        | yes                     |
| bulb type                      | led                     |
| magnifying                     | no