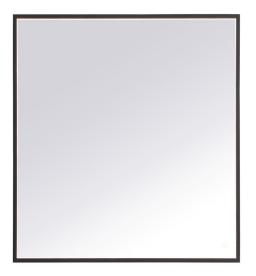

## **Pier COLLECTION**

Pier 30in x 30in Hardwired LED mirror and color changing temperature 3000K/4200K/6400K

Item No: MRE63030BK (Black)

Dimensionslength30width1.7height30product weight22

## Specifications

| specifications                 |                         |
|--------------------------------|-------------------------|
| Finish                         | 2 Finishes              |
| mount type                     | wall mounted            |
| shape                          | square                  |
| orientation                    | horizontal and vertical |
| framed                         | yes                     |
| frame material details         | aluminum                |
| power source                   | hardwired               |
| lighted                        | yes                     |
| bulb type                      | led                     |
| magnifying                     | no                      |
| lumens                         | 292                     |
| color temperature              | 3000K/4200K/6400K       |
| dimmable                       | yes                     |
| defogger                       | no                      |
| storage included               | no                      |
| installation hardware included | no                      |
| Warranty                       | 1 Year Limited          |
| Shipment Type                  | Small Parcel            |
|                                |                         |